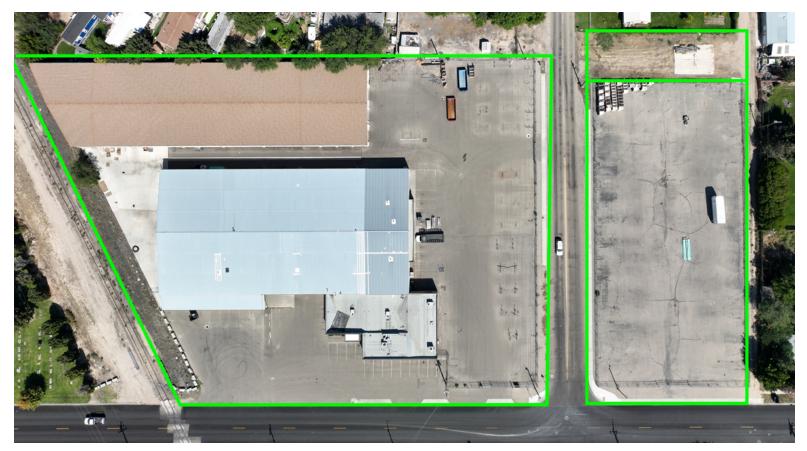

# FOR SALE

318 6th Street N., Nampa, Idaho 83687 **AVAILABLE SPACE: +/- 62,329 SF** Purchase Price: \$8,575,000

Total Building(s) Size: +/- 62,329 Sq. Ft.

Total Main Building Size: +/- 37,504 Sq. Ft.

• Warehouse/Showroom: +/- 28,800 Sq. Ft.

• Office: +/- 8,704 Sq. Ft.

• Clear Height: 20'

Total Annex Warehouse Size: +/- 24,825 Sq. Ft.

• Clear Height: 14' - 20'

Total Land Size: +/- 4.11 Acres

- Excess Paved & Secured Yard: +/- 1.03 Acres
- Unimproved Land Area: +/- .13 Acres
- Dock High Doors: 2
- Grade Level Doors: 7
- Year Built: +/- 1980
- Zoning: City of Nampa I-L (Light Industrial)

### **Property Highlights**

- Access to I-84 within 1 Mile
- Paved & Secured Yard
- Ample Power Capacity