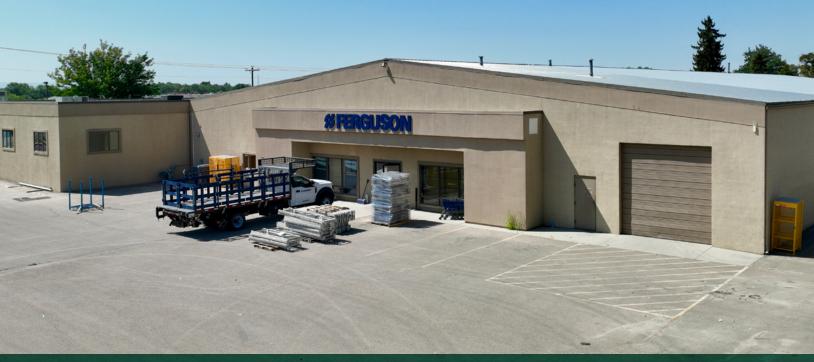

# FOR SALE

318 6th Street N., Nampa, Idaho 83687 **AVAILABLE SPACE: +/- 62,329 SF** Purchase Price: \$8,575,000

Total Building(s) Size: +/- 62,329 Sq. Ft.

Total Main Building Size: +/- 37,504 Sq. Ft.

• Warehouse/Showroom: +/- 28,800 Sq. Ft.

• Office: +/- 8,704 Sq. Ft.

• Clear Height: 20'

Total Annex Warehouse Size: +/- 24,825 Sq. Ft.

• Clear Height: 14' - 20'

Total Land Size: +/- 4.11 Acres

- Excess Paved & Secured Yard: +/- 1.03 Acres
- Unimproved Land Area: +/- .13 Acres
- Dock High Doors: 2
- Grade Level Doors: 7
- Year Built: +/- 1980
- Zoning: City of Nampa I-L (Light Industrial)

### **Property Highlights**

- Access to I-84 within 1 Mile
- Paved & Secured Yard
- Ample Power Capacity