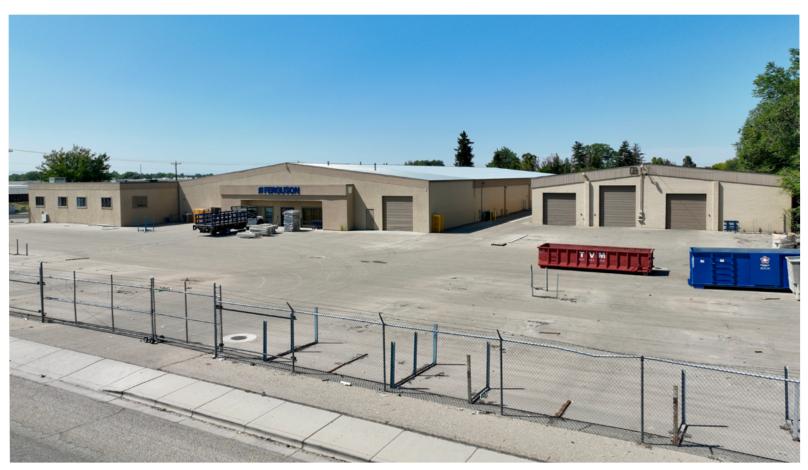

# FOR SALE

318 6th Street N., Nampa, Idaho 83687 **AVAILABLE SPACE: +/- 62,329 SF** Purchase Price: \$8,575,000

Total Building(s) Size: +/- 62,329 Sq. Ft.

Total Main Building Size: +/- 37,504 Sq. Ft.

• Warehouse/Showroom: +/- 28,800 Sq. Ft.

• Office: +/- 8,704 Sq. Ft.

• Clear Height: 20'

Total Annex Warehouse Size: +/- 24,825 Sq. Ft.

• Clear Height: 14' - 20'

Total Land Size: +/- 4.11 Acres

- Excess Paved & Secured Yard: +/- 1.03 Acres
- Unimproved Land Area: +/- .13 Acres
- Dock High Doors: 2
- Grade Level Doors: 7
- Year Built: +/- 1980
- Zoning: City of Nampa I-L (Light Industrial)

### **Property Highlights**

- Access to I-84 within 1 Mile
- Paved & Secured Yard
- Ample Power Capacity