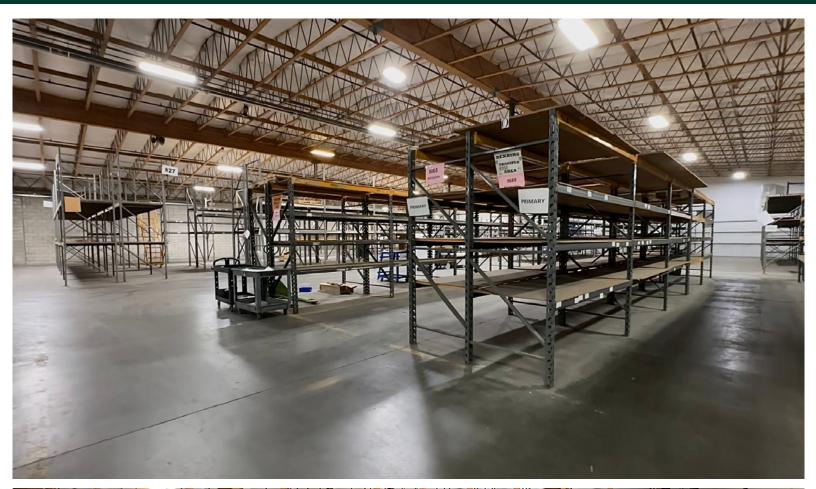

# FOR SALE

318 6th Street N., Nampa, Idaho 83687 **AVAILABLE SPACE: +/- 62,329 SF** Purchase Price: \$8,575,000

Total Building(s) Size: +/- 62,329 Sq. Ft.

Total Main Building Size: +/- 37,504 Sq. Ft.

• Warehouse/Showroom: +/- 28,800 Sq. Ft.

• Office: +/- 8,704 Sq. Ft.

• Clear Height: 20'

Total Annex Warehouse Size: +/- 24,825 Sq. Ft.

• Clear Height: 14' - 20'

Total Land Size: +/- 4.11 Acres

- Excess Paved & Secured Yard: +/- 1.03 Acres
- Unimproved Land Area: +/- .13 Acres
- Dock High Doors: 2
- Grade Level Doors: 7
- Year Built: +/- 1980
- Zoning: City of Nampa I-L (Light Industrial)