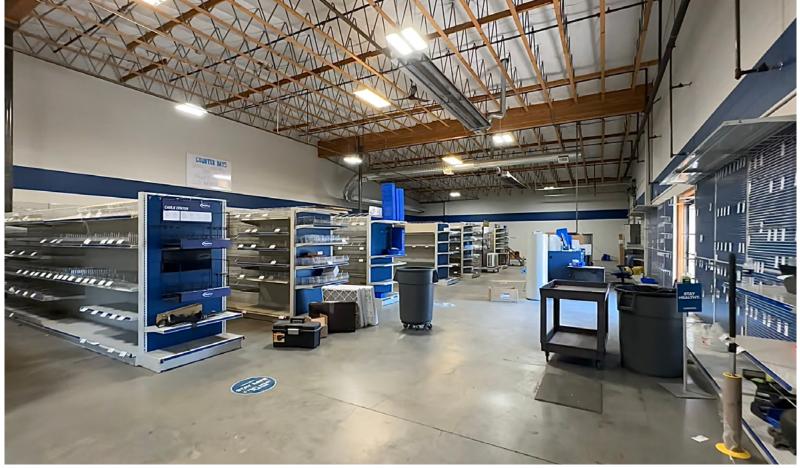

# FOR SALE

318 6th Street N., Nampa, Idaho 83687 **AVAILABLE SPACE: +/- 62,329 SF** Purchase Price: \$8,575,000

Total Building(s) Size: +/- 62,329 Sq. Ft.

Total Main Building Size: +/- 37,504 Sq. Ft.

• Warehouse/Showroom: +/- 28,800 Sq. Ft.

• Office: +/- 8,704 Sq. Ft.

• Clear Height: 20'

Total Annex Warehouse Size: +/- 24,825 Sq. Ft.

• Clear Height: 14' - 20'

Total Land Size: +/- 4.11 Acres

- Excess Paved & Secured Yard: +/- 1.03 Acres
- Unimproved Land Area: +/- .13 Acres
- Dock High Doors: 2
- Grade Level Doors: 7
- Year Built: +/- 1980
- Zoning: City of Nampa I-L (Light Industrial)