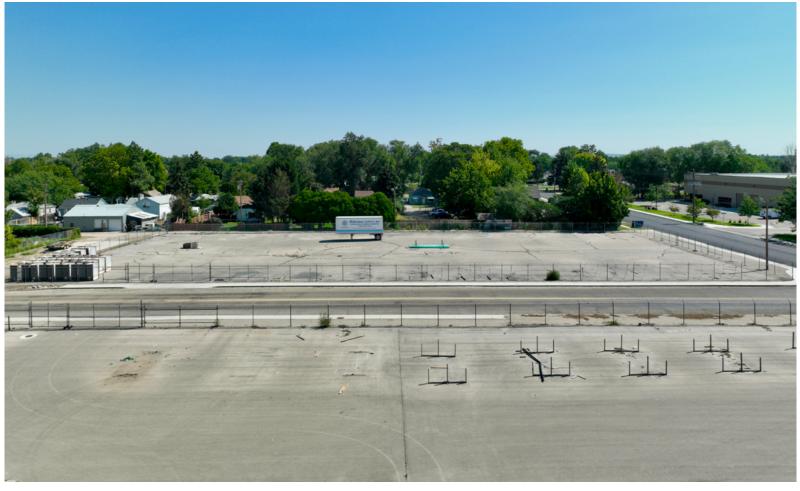

• Office: +/- 8,704 Sq. Ft.

• Clear Height: 20'

Total Annex Warehouse Size: +/- 24,825 Sq. Ft.

• Clear Height: 14' - 20'

Total Land Size: +/- 4.11 Acres

- Excess Paved & Secured Yard: +/- 1.03 Acres
- Unimproved Land Area: +/- .13 Acres
- Dock High Doors: 2
- Grade Level Doors: 7
- Year Built: +/- 1980
- Zoning: City of Nampa I-L (Light Industrial)

### **Property Highlights**

- Access to I-84 within 1 Mile
- Paved & Secured Yard
- Ample Power Capacity