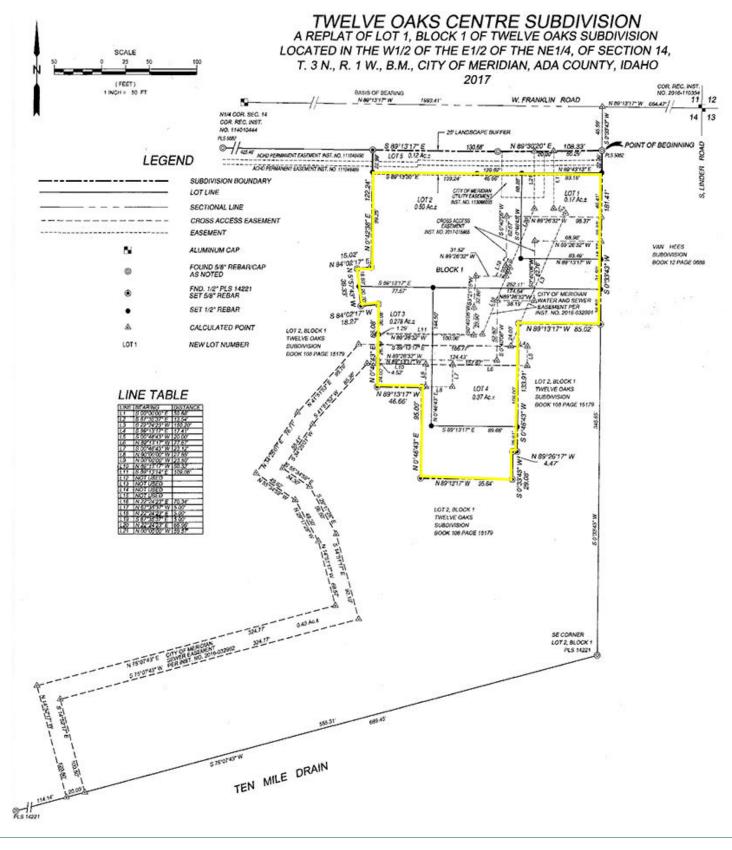

## EXECUTIVE SUMMARY

Lot 1: .171 Acres

Lot 2: 21,562 SF (SOLD)

Lots 3 & 4: 28,183 SF (SOLD)

Zoning: (C-C) Community Business District