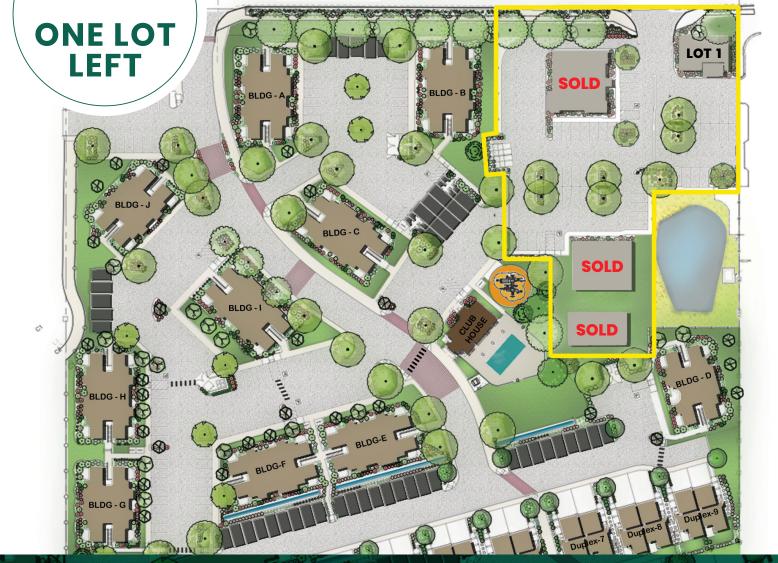

# TWELVE OAKS CENTER SUBDIVISION

## 1821 W Franklin Road, Meridian, ID TOTAL SIZE: .171 Acres SALE PRICE: Contact Agents

## EXECUTIVE SUMMARY

Lot 1: .171 Acres

Lot 2: 21,562 SF (SOLD)

Lots 3 & 4: 28,183 SF (SOLD)

Zoning: (C-C) Community Business District