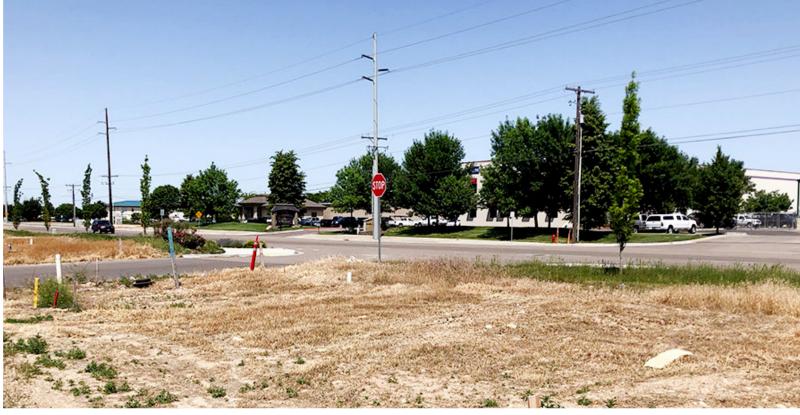

# TWELVE OAKS CENTER SUBDIVISION

## 1821 W Franklin Road, Meridian, ID TOTAL SIZE: .171 Acres SALE PRICE: Contact Agents

#### **PROPERTY HIGHLIGHTS**

- Within the Path of Growth
- Close Proximity to the New Ten Mile Exit of I-84
- Some Common Area Improvements already in (Sidewalk, Curb, Gutter, Parking)
- Approximately 14,363 VPD on Franklin Road