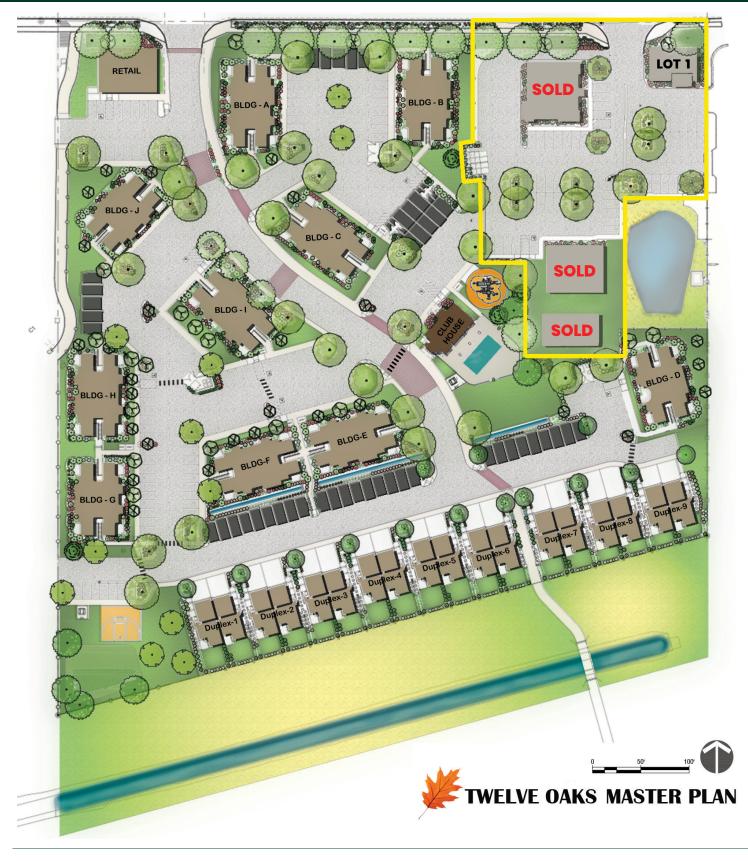

## EXECUTIVE SUMMARY

Lot 1: .171 Acres

Lot 2: 21,562 SF (SOLD)

Lots 3 & 4: 28,183 SF (SOLD)

Zoning: (C-C) Community Business District