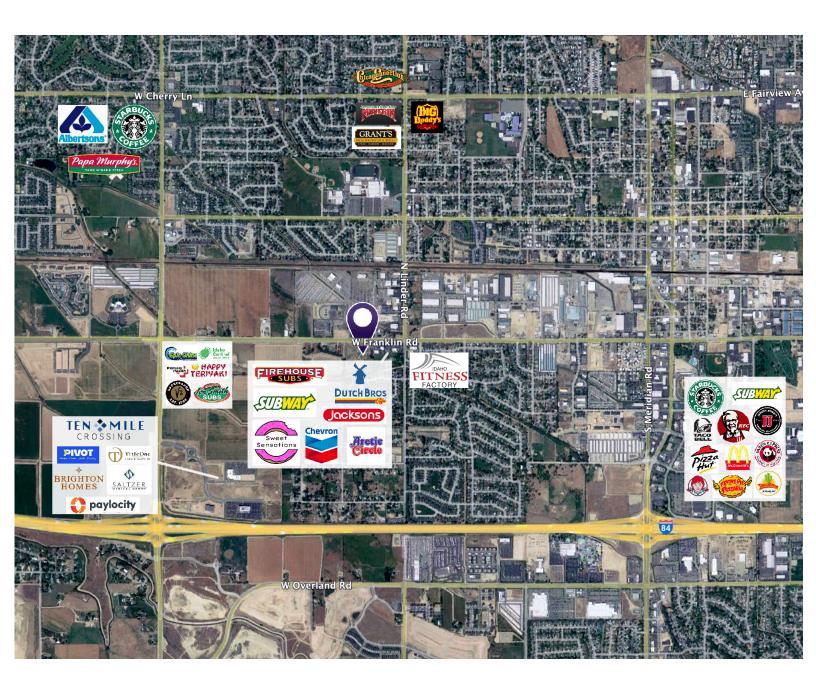

#### **PROPERTY HIGHLIGHTS**

- Within the Path of Growth
- Close Proximity to the New Ten Mile Exit of I-84
- Some Common Area Improvements already in (Sidewalk, Curb, Gutter, Parking)
- Approximately 14,363 VPD on Franklin Road